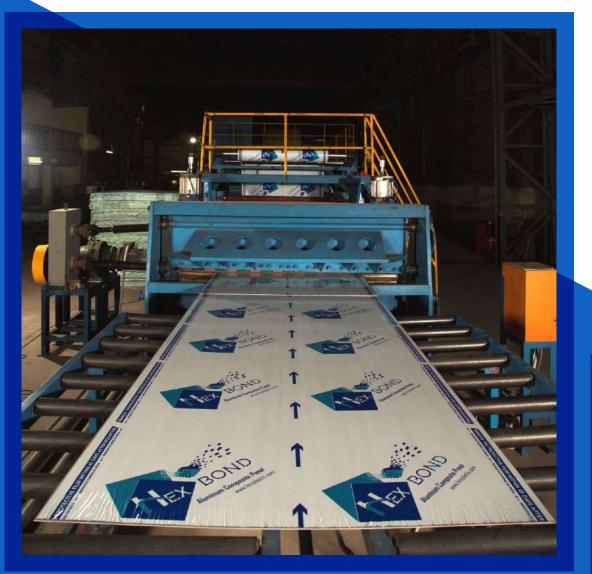

### **Application**

- ► Chemical Tanks
- ▶ Marine Construction
- Cutting board
- ► Light Duty tank
- Outdoor cabinetry and furniture. Water Pipe Flanges

An ISO 9001-2008 Certified Company

EX BOND is a registered trademark of Hooghly Extrusions Ltd, working as one of the most renowned & leading manufacturers of Aluminum Composite Panels in eastern India. By using the state of the art technologies, with the help of the professional team members and by following the stringent International Standards related to this industry.

Aluminum Composite Panels is considered as a versatile material with a wide range of applications. The application of aluminum composite Panel is cladding and display signage industry, but this material are also used in many other industries for various types of infrastructural application.