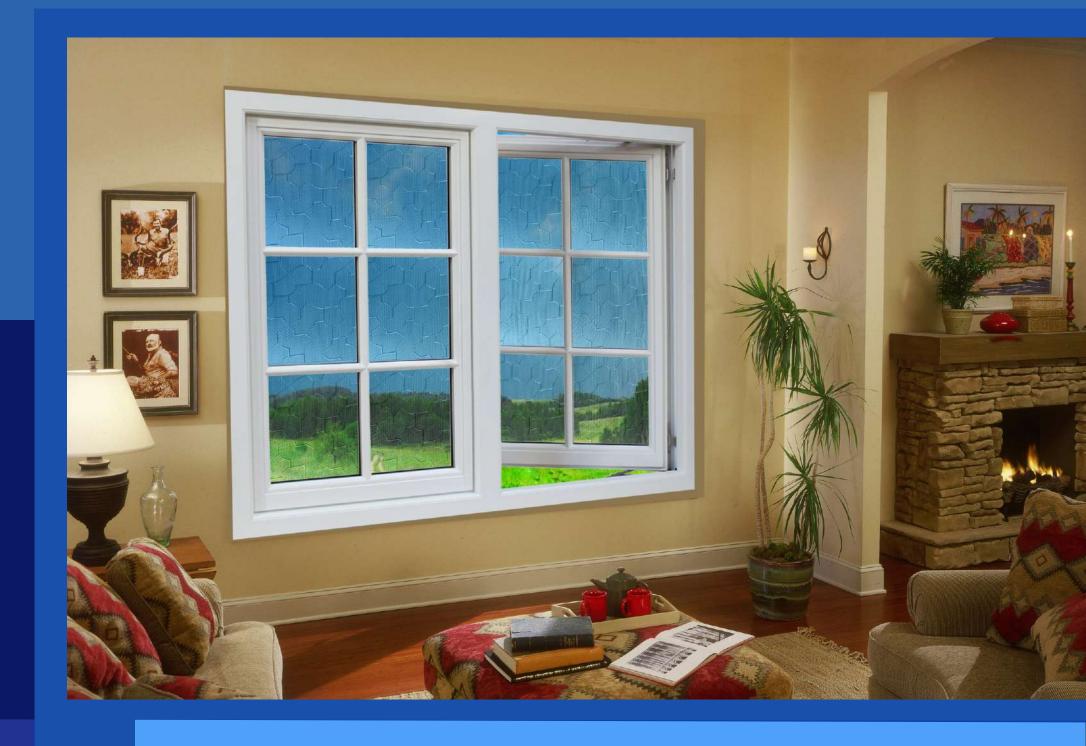

# General Purpose Polystyrene Sheet

General Purpose Polystyrene or GPPS is a transparent, rigid thermoplastic sheet. The material is particularly suited to flat applications. GPPS sheets are in high demand for beautifying one's house or adding a glamorous touch to one's office. As these polystyrene sheets are great source of enhancing beauty so one should always look forward to use GPPS sheets to get the best designs and styles.

# Application

- > Advertising Light Box
- > Sliding Doors & Windows
- > Shower panels
- > Sign Boards
- > Cutting Boards
- > Interior Decoration
- > Picture Fitting

- Lighting Fixtures
- > Furniture
- > Picture Frames
- > Door / Window Panel
- > Shop Fitting
- > Fabrication
- > Plastic Cladding